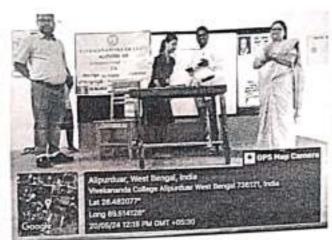

| -    |











DEPARTMENT OF ENGLISH
SPECIAL LECTURE UNDER
FACULTY EXCHANGE PROGRAM
TOPIC: A STUDY OF TAGORE'S
"AFRICA"
SPEAKER:
DR. GORINDA RAJBANSHI

DR. GOBINDA RAJBANSHI (VICE-PRINCIPAL) DEPARTMENT OF BENGALI DATE-: 20.05.2024

Jus 3 2 / 2 / 4

Dept. of English Vivekananda College Alipurduar

# DEPARTMENT OF ENGLISH

| 2 + 1 7 1 1