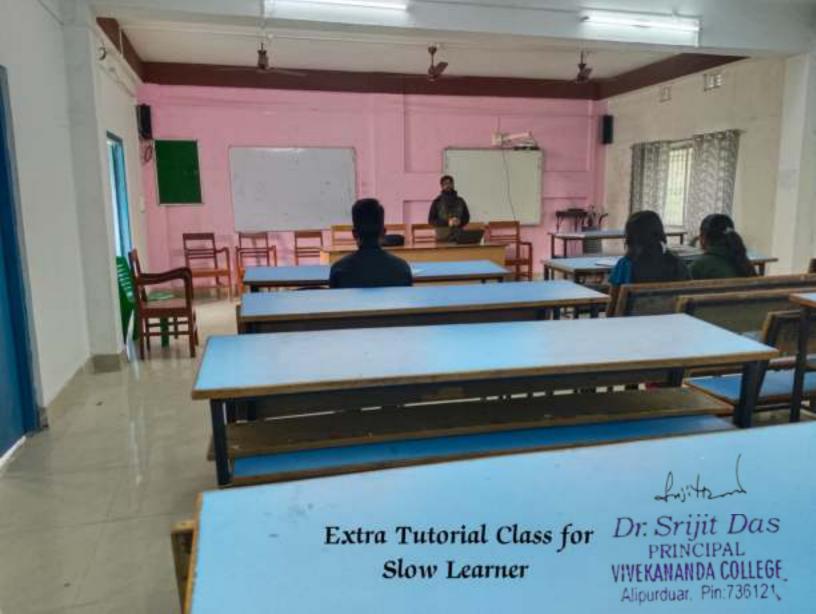

### Extra Tutorial Class for Slow Learners

Date: 06/3/2023 Time: 12:30 P.M.

The History Department will be conducting extra tutorial classes specifically designed for slow learners. These classes aim to provide additional support and guidance to help students better understand and grasp historical concepts.

All interested students are encouraged to attend. Please take advantage of this opportunity to clarify your doubts and improve your understanding of the subject.

Venue: Dept. of History, Room-4

For further information, please contact: