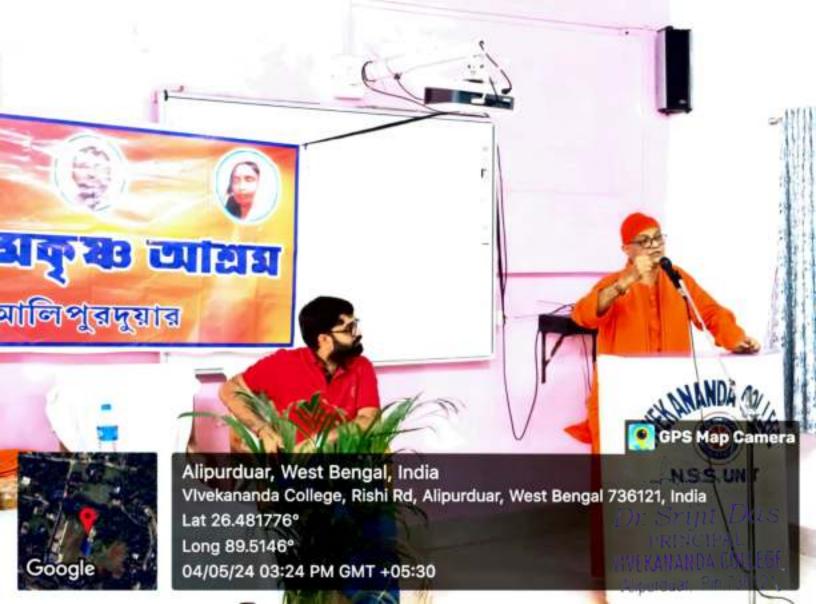

### Action Taken for Advanced Learners:

- Seminars: Organizing subject-specific seminars where advanced learners can explore in-depth topics, exchange ideas, and learn from experts.
- Extra Reference Books: Providing access to advanced reference books and resources to deepen their understanding and stimulate further academic interest.
  - Journals: Introducing academic journals and research papers to encourage critical thinking, independent research, and knowledge expansion.
  - Motivational Seminars: Inviting motivational speakers or arranging seminars that inspire advanced learners to push their limits and pursue higher academic and personal goals.