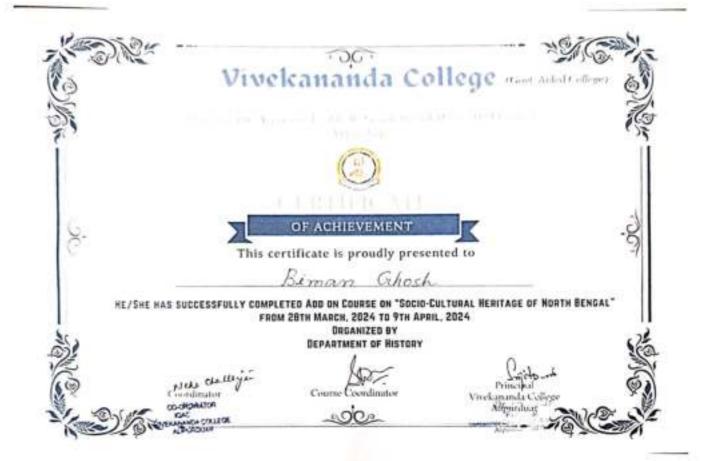

### Action Taken for Advanced Learners:

- Seminars: Organizing subject-specific seminars where advanced learners can explore in-depth topics, exchange ideas, and learn from experts.
- Extra Reference Books: Providing access to advanced reference books and resources to deepen their understanding and stimulate further academic interest.
  - Journals: Introducing academic journals and research papers to encourage critical thinking, independent research, and knowledge expansion.
  - Motivational Seminars: Inviting motivational speakers or arranging seminars that inspire advanced learners to push their limits and pursue higher academic and personal goals.