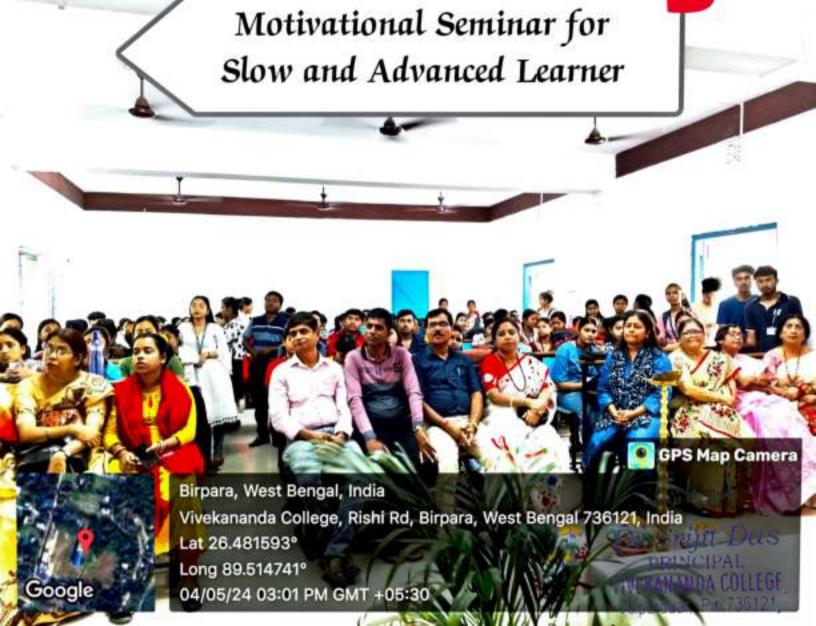

### Action Taken for Advanced Learners:

- Seminars: Organizing subject-specific seminars where advanced learners can explore in-depth topics, exchange ideas, and learn from experts.
- Extra Reference Books: Providing access to advanced reference books and resources to deepen their understanding and stimulate further academic interest.
  - Journals: Introducing academic journals and research papers to encourage critical thinking, independent research, and knowledge expansion.
  - Motivational Seminars: Inviting motivational speakers or arranging seminars that inspire advanced learners to push their limits and pursue higher academic and personal goals.