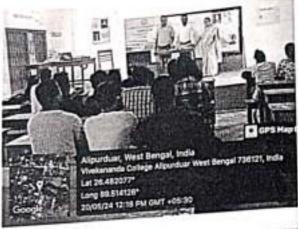

| -    |











DEPARTMENT OF ENGLISH
SPECIAL LECTURE UNDER
FACULTY EXCHANGE PROGRAM
TOPIC: A STUDY OF TAGORE'S
"AFRICA"
SPEAKER:
DR. GORINDA RAJBANSHI

DR. GOBINDA RAJBANSHI (VICE-PRINCIPAL) DEPARTMENT OF BENGALI DATE-: 20.05.2024

Jus 3 2 / 2 / 4

Dept. of English Vivekananda College Alipurduar

# DEPARTMENT OF ENGLISH

| 2 + 1 7 1 1