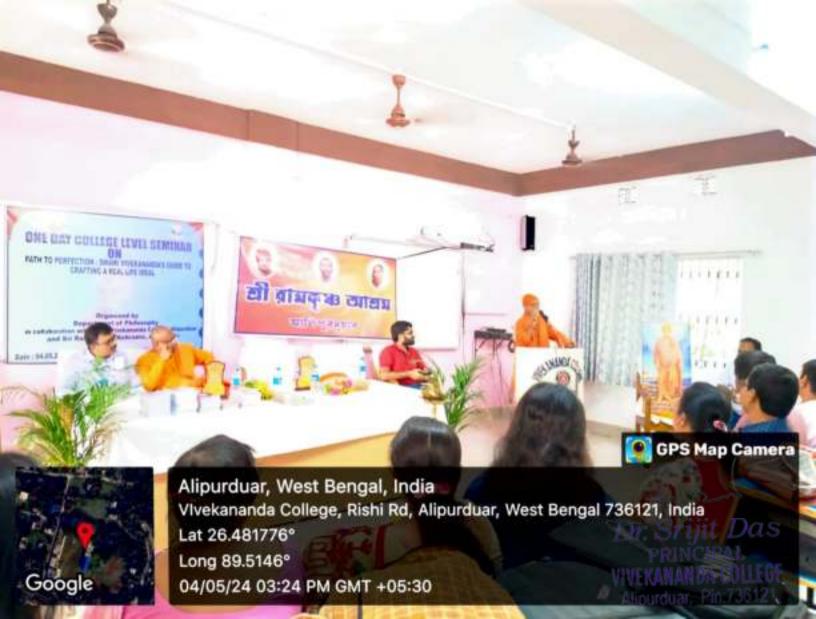

### Action Taken for Advanced Learners:

- Seminars: Organizing subject-specific seminars where advanced learners can explore in-depth topics, exchange ideas, and learn from experts.
- Extra Reference Books: Providing access to advanced reference books and resources to deepen their understanding and stimulate further academic interest.
  - Journals: Introducing academic journals and research papers to encourage critical thinking, independent research, and knowledge expansion.
  - Motivational Seminars: Inviting motivational speakers or arranging seminars that inspire advanced learners to push their limits and pursue higher academic and personal goals.