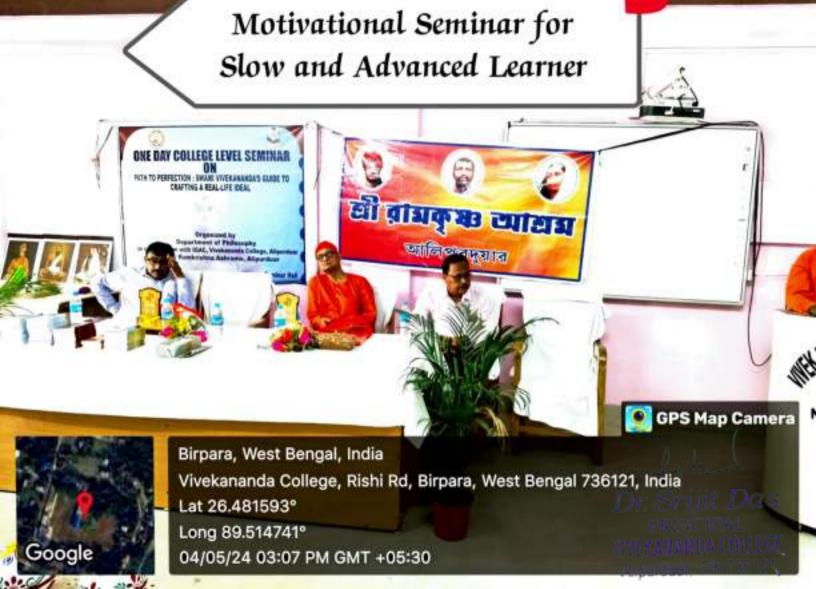

### Action Taken for Advanced Learners:

- Seminars: Organizing subject-specific seminars where advanced learners can explore in-depth topics, exchange ideas, and learn from experts.
- Extra Reference Books: Providing access to advanced reference books and resources to deepen their understanding and stimulate further academic interest.
  - Journals: Introducing academic journals and research papers to encourage critical thinking, independent research, and knowledge expansion.
  - Motivational Seminars: Inviting motivational speakers or arranging seminars that inspire advanced learners to push their limits and pursue higher academic and personal goals.