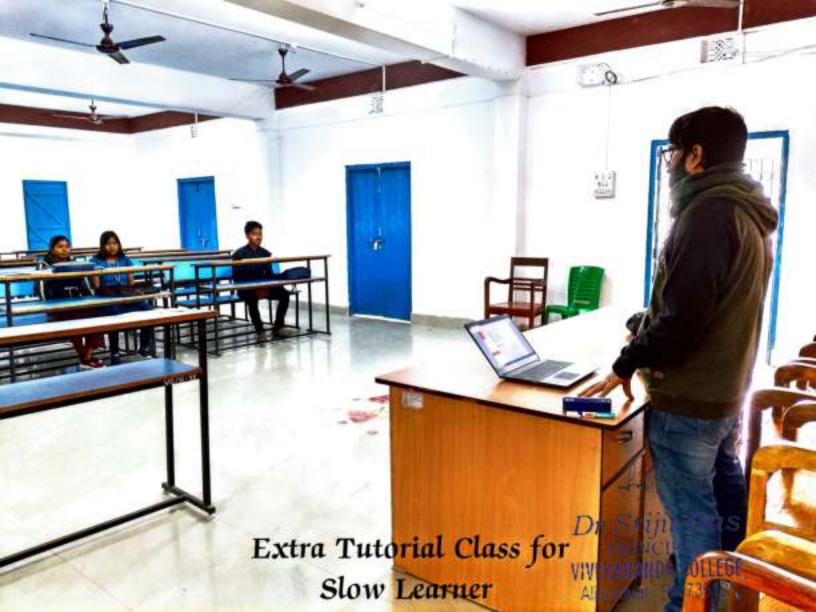

### Extra Tutorial Class for Slow Learners

Date: 06/3/2023 Time: 12:30 P.M.

The History Department will be conducting extra tutorial classes specifically designed for slow learners. These classes aim to provide additional support and guidance to help students better understand and grasp historical concepts.

All interested students are encouraged to attend. Please take advantage of this opportunity to clarify your doubts and improve your understanding of the subject.

Venue: Dept. of History, Room-4

For further information, please contact: